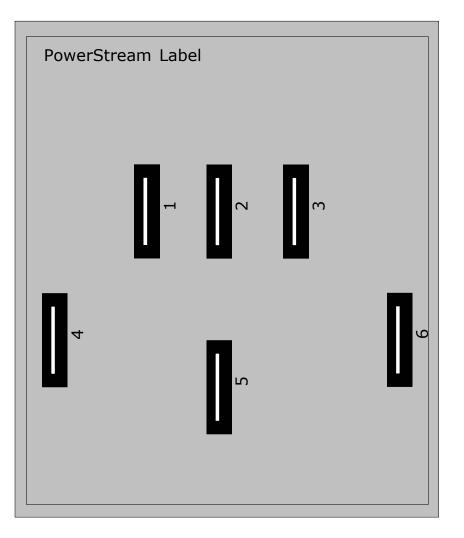

## Install Sheet:

- □ Mount Module to flat surface
- $\hfill\square$  Connect Main battery Negative to Pin 1
- □ Connect Auxiliary battery Negative to Pin 2
- □ Connect Load Negative to Pin 3
- □ Connect 10 Amp fast acting fuse between Main battery Positive and Pin 4
- □ Connect 10 Amp fast acting fuse between Auxiliary battery Positive and Pin 6
- □ Connect Load Positive to Pin 5