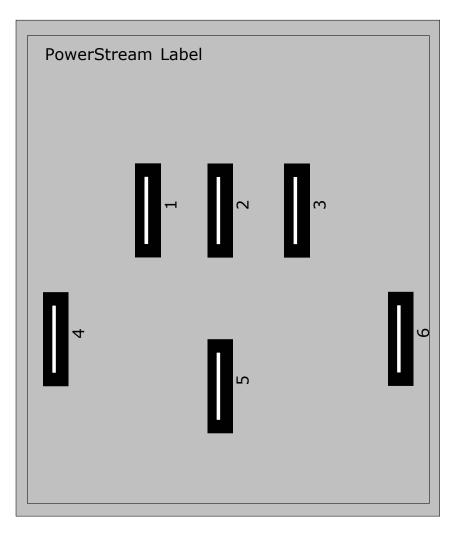

## Install Sheet:

- $\hfill\square$  Mount Module to flat surface in dry location
- □ Connect Main battery Negative to Pin 1
- □ Connect Auxiliary battery Negative to Pin 2
- □ Connect Load Negative to Pin 3
- □ Connect 10 Amp fast acting fuse between Main battery Positive and Pin 4
- □ Connect 10 Amp fast acting fuse between Auxiliary battery Positive and Pin 6
- □ Connect Load Positive to Pin 5

Note: Use wire of 16 AWG size or larger with insulation class for environment

Warning: warranty void if the above noted 10 Amp fuse is not installed.

| TITLE    | PST-DC-UPS-1212-10A - Install guide |      |       |   |    |   |
|----------|-------------------------------------|------|-------|---|----|---|
| AUTHOR   | Ben                                 |      |       |   |    |   |
| DATE     | 9 2                                 | 4 07 | SHEET | 1 | OF | 1 |
| REVISION | REV 3                               |      |       |   |    |   |